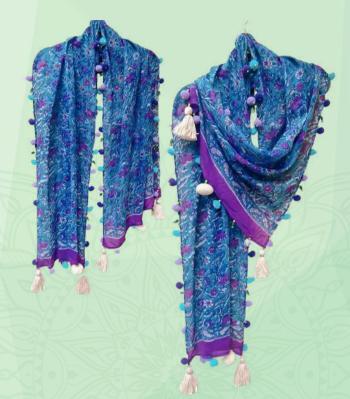

### TOSHA SHAWL

Prize:-5500

Prize:-5100

Prize:-4300

Prize:-5200

Prize:-5500

Prize:-4800

### TOSHA SHAWL

Prize:-4400

Prize:-3800

Prize:-3200

Prize:-4350

Prize:-4200

Prize:-4600